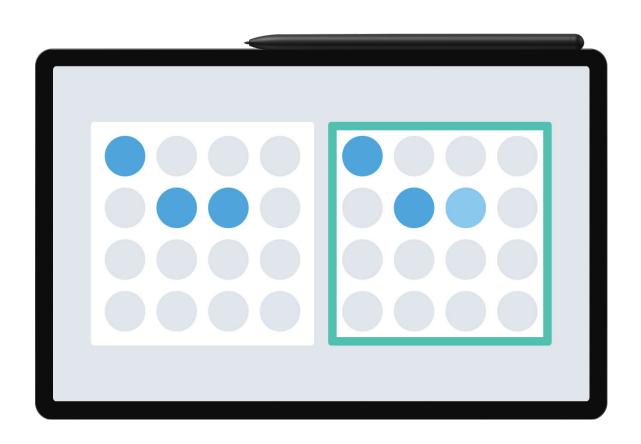

## Al Neuro-Cognitive Rehabilitation Program

ZENICOG is a solution that provides the first customized neuro-cognitive training program in Korea based on MINDHUB's artificial intelligence model. Basic testing makes it easy for first-time users to adapt, and based on Al, which analyzes the data needed for customized training, we recommend training that is appropriate for the patient's level, such as stage, speed, and time-out.

#### Basic tests for recommendation

Experience training in various areas and become familiar with the program, and Al training is recommended based on the data analyzed through basic tests.