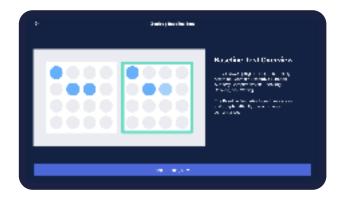

#### Basic tests for recommendation

Experience training in various areas and become familiar with the program, and Al training is recommended based on the data analyzed through basic tests.