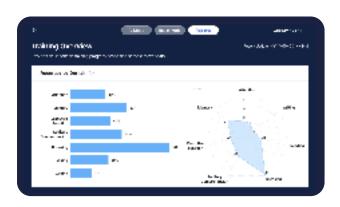

#### Training result

Once the training is completed, you can check the results of the training conducted.

Provides information on training areas, training problems, difficulty, average response time, and accuracy.