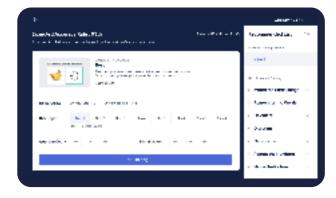

#### Basic tests for recommendation

Experience training in various areas and become familiar with the program, and Al training is recommended based on the data analyzed through basic tests.

#### Al training recommendation

Adjust the training time, difficulty, and performance experience in the basic settings, Additional settings allow you to adjust the number of problems, solving time, difficulty and sensitivity.

#### Al recommended training list

Check the training list and training detailed settings recommended by Al, and modify the recommended training through editing functions.